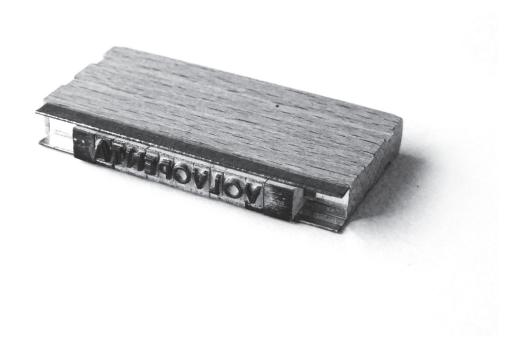

#### a typeface by Stefan Claudius

CA Postal is a cute and clever little stamp-font. It was originally intended for a record-cover only, but when the artist wanted all lyrics printed in the booklet, it was time for a font. The initial inspiration was a moveable-stamp printing-set, which had a nice Futura-like style, being very pleasant to read, especially in small sizes. But of course it's the loose and irregular outlines that give the font its special charms. CA Postal features two sets of characters and the "Contextual Alternates" feature will make sure that never two identical characters will stand next to each other, so that the stamp-look becomes even more authentic.