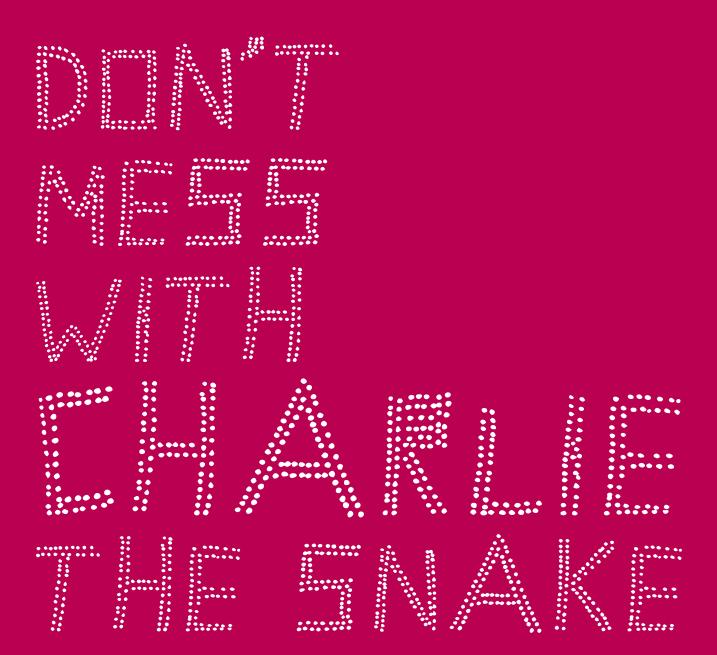

# CA TRASHER

A great UGLY font. Beauty lies in the eye of whoever. Maybe the beholder is a beast or a swiss artist or it's the congenial {ths} who did his best to hurt your eyes. The SHIFT key will give you alternative character shapes. Remember: beauty doesn't lie in the eye of the beholder – it lies in yours!